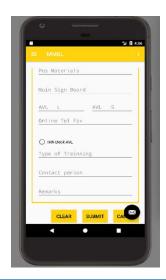

#### Customer Requirements

- Mobile Apps for consumers, agents and sales officers with location awareness
- Advanced agent preparation based on consumer activity and notifications
- Target marketing and loyalty entitlements to consumers and agents
- SFA and KPI management for agents, sales officers and regional managers
- Route planning, P&L tracking & management

## Savantis Offering

- Digital Engagement & Customer Experience Management Platform
- Mobile Apps for consumers, agents and sales officers
- Real time anonymous tracking with comprehensive analytics and reporting to understand customer behaviour
- Membership/Loyalty management and personalized Target marketing with conversion analytics
- SLA management, hosted & cloud managed services