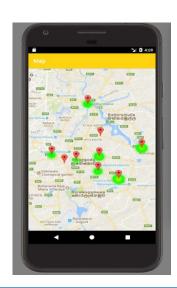

#### Customer Requirements

- Mobile Apps for consumers, agents and sales officers with location awareness
- Advanced agent preparation based on consumer activity and notifications
- Target marketing and loyalty entitlements to consumers and agents
- SFA and KPI management for agents, sales officers and regional managers
- Route planning, P&L tracking & management

## Savantis Offering

- Digital Engagement & Customer Experience Management Platform
- Mobile Apps for consumers, agents and sales officers
- Real time anonymous tracking with comprehensive analytics and reporting to understand customer behaviour
- Membership/Loyalty management and personalized Target marketing with conversion analytics
- SLA management, hosted & cloud managed services